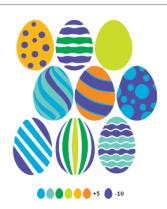

## This is a 22Ir shoot shot at 50 and 25 yards in 3 rounds

First round. 50 yards

• Shooters will shoot from the bench with separate front and rear support one shot at each egg. If you hit the dark blue color in any way it is -10 if you hit any other color without breaking the line on the dark blue you will earn 5 points

Second round 50 yards

• Shooters will shoot from the bench with front support only. One shot at each egg. Using the same scoring system as the first round.

Third round 25 yards

• Shooters will shoot standing offhand without support. One shot at each egg. Using the same scoring system as the first round.